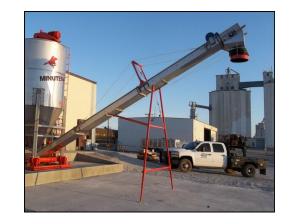

# **Outload Chainbelt Conveyor**

We reserve the right to change products and specifications at any time without notice. Images may or may not include optional equipment.

#### STANDARD FEATURES

\*18" or 24" belt sizes \*Premium Efficiency 3-phase motor

\*Heavy duty drive sprocket \*Grease packed take-ups \*Industrial Grade Bearings \*Chain mesh belting \*Heavy duty A-frame stand \*Stainless Steel weather cover