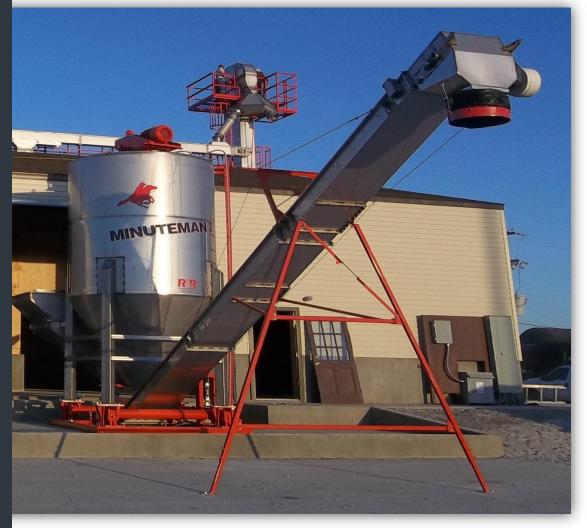

# **Outload Chainbelt Conveyor**

We reserve the right to change products and specifications at any time without notice. Images may or may not include optional equipment.

### QUALITY & DEPENDABILITY

304 Stainless Steel fabrication, heavy duty and high quality drive components.

### HEAVY DUTY CONSTRUCTION

For a longer lasting life.

#### STANDARD FEATURES

\*18" or 24" belt sizes \*Premium Efficiency 3-phase motor

\*Heavy duty drive sprocket \*Grease packed take-ups \*Industrial Grade Bearings \*Chain mesh belting \*Heavy duty A-frame stand \*Stainless Steel weather cover